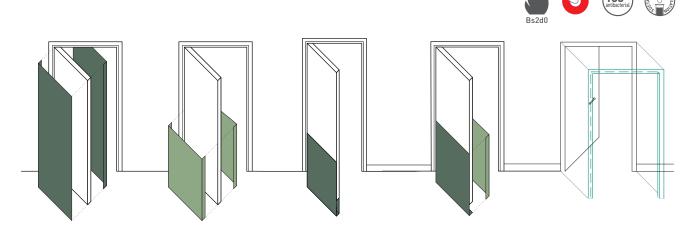

<sup>\*</sup> For bend of other panels: consult us

Colours available per product: please see the colour summary hinge

2 bends into L shape

2 bends into U shape (lateral edges)

Bend into U shape (lower edges)

Bends into U and L shape - watertightness -

Bend into U or L - door frame protection -