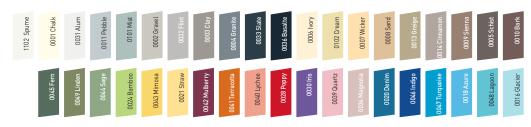

#### DESCRIPTION .....

- Model: cut-to-size Decochoc\* protection and covering panel with bends into L and U shapes
- Thickness: 2 mm
- Material: antibacterial and Bs2d0 fire-rated PVC, solid colour
- Surface finish: slightly textured and matte («Hydr'X» finish)
- Fixing: adhesive bonding with SPM acrylic glue or SPM multipurpose adhesive sealant
- Colours: 39

### DESCRIPTION .....

- Model: cut-to-size Decochoc\* protection and covering panel with thermoforming according to template provided
- Thickness: 2 mm
- Material: antibacterial and Bs2d0 fire-rated PVC, solid colour
- Surface finish: slightly textured and matte («Hydr'X» finish)
- Fixing: adhesive bonding with SPM acrylic glue or SPM multipurpose adhesive sealant
- Colours: 39