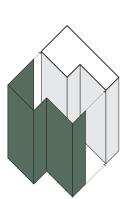

<sup>\*</sup> For bend of other panels: consult us

Colours available per product: please see the colour summary hinge

2 bends into L shape

2 bends into U shape (lateral edges)

Bend into U shape (lower edges)

Bends into U and L shape - watertightness -

Bend into U or L - door frame protection -